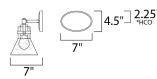

#### **MEASUREMENTS**

: 33.25" W x 10" H x 7" Ext DIMENSION **BACK PLATE** : 7" W x 4.5" H x 2.25" HCO

HANGING WEIGHT : 6.6 lb