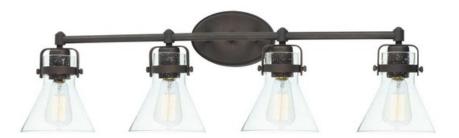

## PRODUCT DESCRIPTION

This nautical-inspired collection features Clear Seedy glass cones suspended by a yoke frame. The clear glass offers abundant lighting and compliments the styling of the fixture. Make it a more industrial look by adding filament E26 light bulbs.