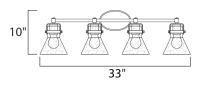

#### **MEASUREMENTS**

: 33.25" W x 10" H x 7" Ext DIMENSION **BACK PLATE** : 7" W x 4.5" H x 2.25" HCO

HANGING WEIGHT : 6.6 lb